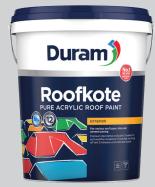

# Roofkote

The No. 1 selling roof paint in SA, is a premium pure acrylic and provides highly attractive, all-weather protection.

Standard colours:

Green & White:

R 929<sub>20L</sub> R 989<sub>20L</sub>

Available in: Anthracite, Aguamarine, Biscuit, Black, Brown, Burgundy, Charcoal, Graphite, Green, Grey, Heritage Green, Pacific Blue, Red, Terracotta and White.