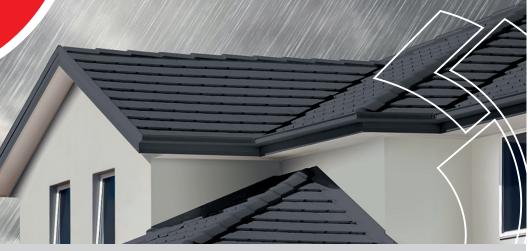

# Roofkote

The No. 1 selling roof paint in SA, is a premium pure acrylic and provides highly attractive, all-weather protection.

Standard colours:

Green & White:

R 929<sub>20L</sub> R 989<sub>20L</sub>

Available in: Anthracite, Aguamarine, Biscuit, Black, Brown, Burgundy, Charcoal, Graphite, Green, Grey, Heritage Green, Pacific Blue, Red, Terracotta and White.