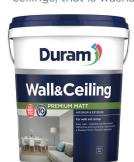

## Wall&Ceiling

An attractive, smooth matt bestselling paint for walls and ceilings, that is washable and easy to clean.

White:

R 929 20L

Pastel base:

R 1 199 20L