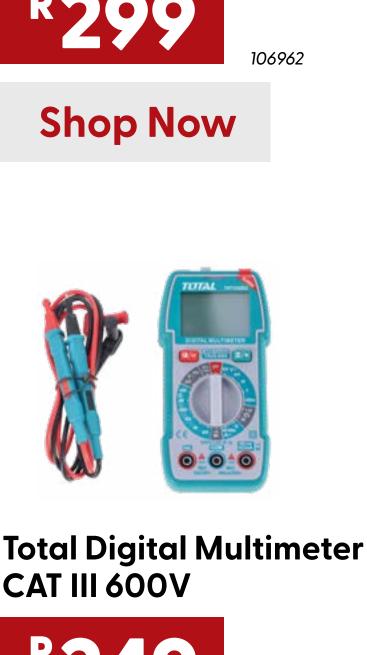

R749

**Total 220V** Spray Gun 450W 105539 **Shop Now** 

**Total 20V Li-ion Cordless Pressure** Washer with 1x 2Ah **Battery & 1x Charger** 14696 **Shop Now** TUTAL

**Total 220V** 

**Angle Grinder** 

**Shop Now** 